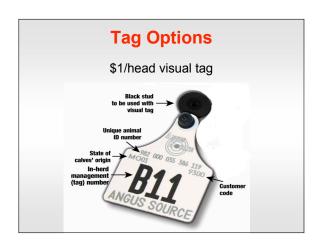

- Customize marketing information.
- AngusSource Document
- Marketing detail
  - Sale location, date, etc
  - Average weight and range
- Management detail
  - Vaccination/treatment info
  - Past groups' feedyard & harvest data





# **New Source for** Certified Angus Beef®



## **♦ PHENOTYPIC**

 Predominantly (51%) solid black hair coat



#### OR **♦ GENOTYPIC**

- AngusSource® program enrollment



# **Western Video Auction Results**

Reno, NV July 10, 2006

530 lb. weaned steers 1 lot AngusSource 139.00 6 lots non-AngusSource 125.42

difference 13.58 / cwt. +\$71.97 / head

#### 580 lb. weaned steers

1 lot AngusSource 129.00 5 lots non-AngusSource 123.13

5.87 / cwt. +\$34.00 / head difference

### 600 lb. weaned steers

1 lot AngusSource 15 lots non-AngusSource 125.50 118.0