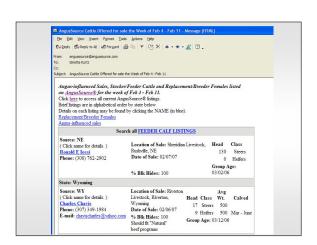

# **Western Video Auction Results**

Reno, NV July 10, 2006

530 lb. weaned steers 1 lot AngusSource 139.00 6 lots non-AngusSource 125.42

difference 13.58 / cwt. +\$71.97 / head

#### 580 lb. weaned steers

1 lot AngusSource 129.00 5 lots non-AngusSource 123.13

5.87 / cwt. +\$34.00 / head difference

### 600 lb. weaned steers

1 lot AngusSource 15 lots non-AngusSource 125.50 118.02

7.48 / cwt. +\$44.80 / head difference

| Head | Class         | Weight | Price    |
|------|---------------|--------|----------|
| 64   | Feeder Steers | 810    | \$102.85 |
| 230  | Feeder Steers | 810    | \$98.35  |
| 230  | Feeder Steers | 810    | \$98.35  |
| 60   | Feeder Steers | 810    | \$95.25  |
| 229  | Feeder Steers | 810    | \$94.00  |
| 60   | Feeder Steers | 810    | \$93.00  |

**AVERAGE = \$95.79 PREMIUM** = \$7.06

01/10/07