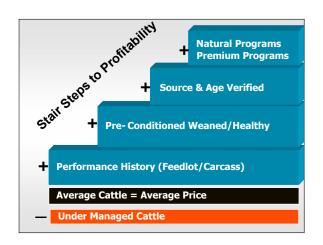

- Customize marketing information.
- AngusSource Document
- Marketing detail
  - Sale location, date, etc
  - Average weight and range
- Management detail
  - Vaccination/treatment info
  - Past groups' feedyard & harvest data





# **New Source for** Certified Angus Beef®



## **♦ PHENOTYPIC**

 Predominantly (51%) solid black hair coat



#### OR **♦ GENOTYPIC**

- AngusSource® program enrollment



# **Western Video Auction Results**

Reno, NV July 10, 2006

530 lb. weaned steers 1 lot AngusSource 139.00 6 lots non-AngusSource 125.42

difference 13.58 / cwt. +\$71.97 / head

#### 580 lb. weaned steers

1 lot AngusSource 129.00 5 lots non-AngusSource 123.13

5.87 / cwt. +\$34.00 / head difference

### 600 lb. weaned steers

1 lot AngusSource 15 lots non-AngusSource 12