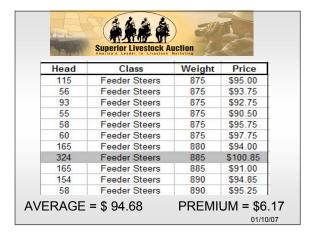

, NV July 10, 2006

530 lb. weaned steers 1 lot AngusSource 139.00 6 lots non-AngusSource 125.42

difference 13.58 / cwt. +\$71.97 / head

#### 580 lb. weaned steers

1 lot AngusSource 129.00 5 lots non-AngusSource 123.13

5.87 / cwt. +\$34.00 / head difference

### 600 lb. weaned steers

1 lot AngusSource 15 lots non-AngusSource 125.50 118.02

7.48 / cwt. +\$44.80 / head difference



| Head | Class         | Weight | Price    |
|------|---------------|--------|----------|
| 64   | Feeder Steers | 810    | \$102.85 |
| 230  | Feeder Steers | 810    | \$98.35  |
| 230  | Feeder Steers | 810    | \$98.35  |
| 60   | Feeder Steers | 810    | \$95.25  |
| 229  | Feeder Steers | 810    | \$94.00  |
| 60   | Feeder Steers | 810    | \$93.00  |

**AVERAGE = \$95.79 PREMIUM** = \$7.06

01/10/07