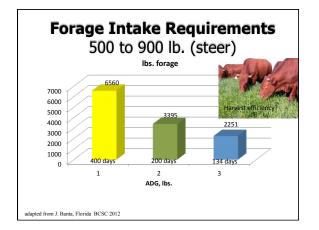

- Three tier approach
  - 1.Grassfed 100% forage diet with no exposure to any non-forage supplements
  - **2. Grassfed** May only be fed approved nonforage supplements to ensure well being during periods of low forage quality or inclement weather (< 0.625% BW daily, < 1% BW lifetime)
  - 3. Pasture Finished animals may be fed
    - a. 0.5% BW (dry matter basis) during growth stage
    - b. 0.75% BW (dry matter basis) during the finishing stage i. finishing stage = last 200 pounds