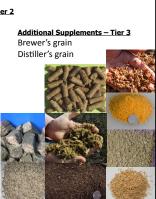

AGA Approved Supplements – Tier 2 Cottonseed Hulls, Meal Peanut Hulls, Meal Rice Hulls Alfalfa Cubes (17% CP) Corn Cobs Oat Hulls Oat Silage (dough stage) Corn Silage (no grain) Soy Hulls, Hull Pellets Beet Pulp Flax seed, Meal Safflower Meal Corn Gluten Wheat Bran Sunflower Meal from AGA Grassfed & Pasture Finished Ruminant Standards, August 2011