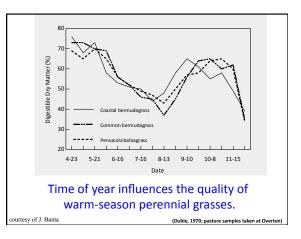

### Grass Fed (USDA protocol continued)

- Routine mineral and vitamin supplementation are allowed
- In the event of:
  - -Inadvertent exposure to non-forage feedstuffs
  - Adverse environmental/physical conditions that warrant supplementation of animals to ensure their health and well being
- Producer must fully document supplementation (type, amount, frequency, duration)

- Three tier approach
  - 1.Grassfed 100% forage diet with no exposure to any non-forage supplements
  - **2. Grassfed** May only be fed approved nonforage supplements to ensure well being during periods of low forage quality or inclement weather (< 0.625% BW daily, < 1% BW lifetime)
  - 3. Pasture Finished animals may be fed
    - a. 0.5% BW (dry matter basis) during growth stage
    - b. 0.75% BW (dry matter basis) during the finishing stage i. finishing stage = last 200 pounds