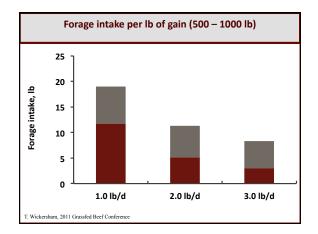

- Three tier approach
  - 1.Grassfed 100% forage diet with no exposure to any non-forage supplements
  - **2. Grassfed** May only be fed approved nonforage supplements to ensure well being during periods of low forage quality or inclement weather (< 0.625% BW daily, < 1% BW lifetime)
  - 3. Pasture Finished animals may be fed
    - a. 0.5% BW (dry matter basis) during growth stage
    - b. 0.75% BW (dry matter basis) during the finishing stage i. finishing stage = last 200 pounds