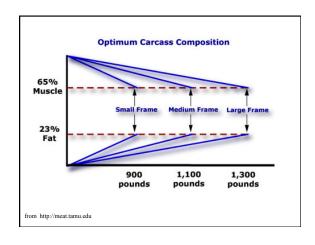

# **Grassfed**

- At least three (3) definitions:
   National cattleman's Beef Association
  - *Grass-finished* beef is beef from cattle that grazed pastures their entire lives
  - -USDA
    - Grassfed applies to "ruminant animals, the meat and meat products derived from such animals whose diet, throughout their entire lifespan, with the exception of milk (or milk replacer) consumed prior to weaning, is solely derived from forage which, for the purpose of this claim, is any edible herbaceous plant material that can be grazed or harvested for feeding, with the exception of grain."

### Grass Fed (continued)

- USDA further specifies:
  - -"cannot be fed grain or grain products and must have continuous access to pasture during the growing season"
  - "hay, haylage, silage, crop residue without grain are acceptable feed sources"
  - consumption of seeds naturally attached to forages is acceptable
  - Crops normally harvested for grain or seeds are eligible only if foraged or harvested in the vegetative state
    - cereal grains, soybeans

### Grass Fed (USDA protocol continued)

- Routine mineral and vitamin supplementation are allowed
- In the event of:
  - -Inadvertent exposure to non-forage feedstuffs
  - Adverse environmental/physical conditions that warrant supplementation of animals to ensure their health and well being
- Producer must fully document supplementation (type, amount, frequency, duration)

- Three tier approach
  - 1.Grassfed 100% forage diet with no exposure to any non-forage supplements
  - **2. Grassfed** May only be fed approved nonforage supplements to ensure well being during periods of low forage quality or inclement weather (< 0.625% BW daily, < 1% BW lifetime)
  - 3. Pasture Finished animals may be fed
    - a. 0.5% BW (dry matter basis) during growth stage
    - b. 0.75% BW (dry matter basis) during the finishing stage i. finishing stage = last 200 pounds