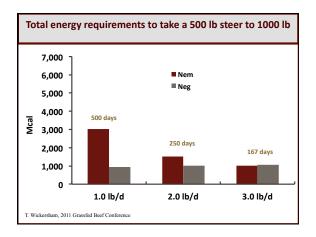

- Three tier approach
  - 1.Grassfed 100% forage diet with no exposure to any non-forage supplements
  - **2. Grassfed** May only be fed approved nonforage supplements to ensure well being during periods of low forage quality or inclement weather (< 0.625% BW daily, < 1% BW lifetime)
  - 3. Pasture Finished animals may be fed
    - a. 0.5% BW (dry matter basis) during growth stage
    - b. 0.75% BW (dry matter basis) during the finishing stage i. finishing stage = last 200 pounds